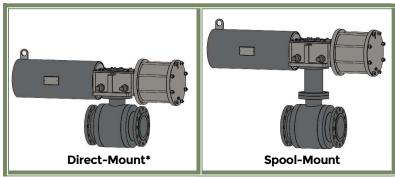

## ★ Mounting Options ★

Low friction and corrosion resistant Guide

Block, Guide Pin and Guide Bar provide smooth

rotation and reduces side-loading on valve stem

#### **Direct Mount Advantage**

- Decreases Height of Valve-Actuator System.
- \* Allows direct contact between yoke and valve stem.
- Reduces side-loading on valve/valve stem.
- Decreases wear damage to valve sealing surfaces.
- Reduces cost of Valve-Actuator assemblies.
- Decreases chance of torsional deformation & elongation.

\*Consult with ATI Representative for application-specific mounting options.