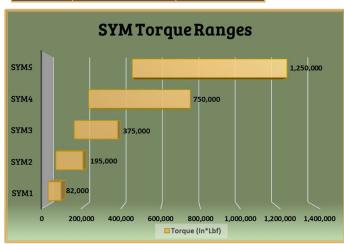

### ★ Direct Mounting Capability ★

Comes w/standard ISO 5211

Flange pattern or custom

pattern.

| Actuator<br>Model | ISO Flange Pattern<br>(Maximum) | Stem Diameter<br>(Maximum) |
|-------------------|---------------------------------|----------------------------|
| SYM1              | F25                             | 2.625                      |
| SYM2              | F35                             | 3.75                       |
| SYM3              | F40                             | 5.5                        |
| SYM4              | F48                             | 6.875                      |
| SYM5              | F60                             | 7.5                        |