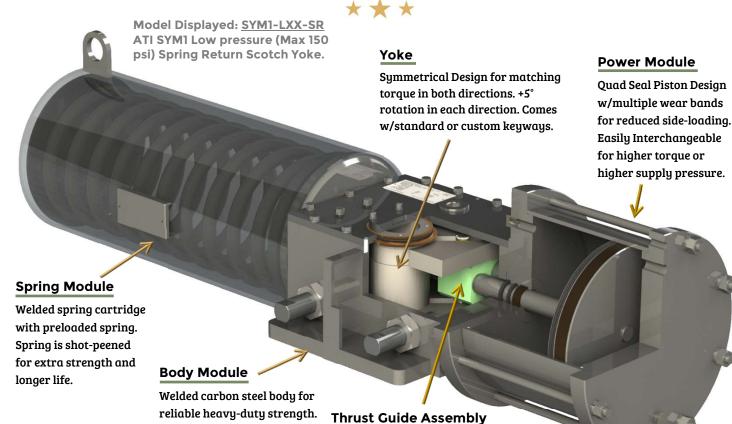

## **Scotch Yoke M-Series Actuator**



and power module.

### ★ Direct Mounting Capability ★

Comes w/standard ISO 5211

Flange pattern or custom

pattern.

| Actuator<br>Model | ISO Flange Pattern<br>(Maximum) | Stem Diameter<br>(Maximum) |
|-------------------|---------------------------------|----------------------------|
| SYM1              | F25                             | 2.625                      |
| SYM2              | F35                             | 3.75                       |
| SYM3              | F40                             | 5.5                        |
| SYM4              | F48                             | 6.875                      |
| SYM5              | F60                             | 7.5                        |



## ★ Mounting Options ★

Low friction and corrosion resistant Guide

Block, Guide