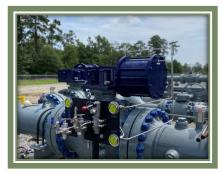

#### **Double-Acting Actuator**

- Pipeline Block Valve and Header Line into Facility.
- Actuator Model: SYM2-L14
- Direct Mount to 16" 600# WKM Ball Valve.
- Body Module rated to 192,000 in\*lbf of torque.
- Power Module rated to 150 psi supply pressure