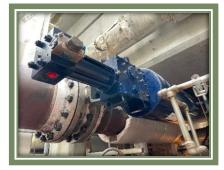

#### **Modulating Spring Return Actuator**

- Low Pressure Steam Control Valve for Turbine Power Generation.
- Actuator Model: SYM1-H04-SR1036
- ★ Direct Mount to 18" 150# Vanessa Butterfly Valve.
- Custom power module Head for Servo-valve mounting.
- Up to 36,000 in\*lbf of spring end torque.
- Fail Closed Spring Position.